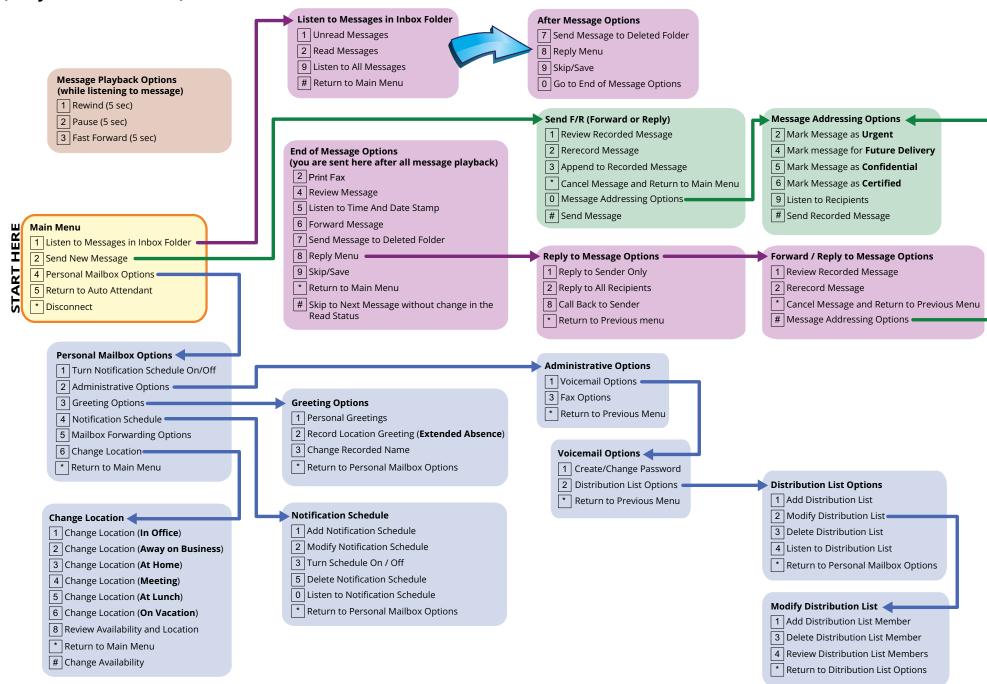

Change your Extended Absence Greeting | 4-3-2   |
| Change your Personal Mailbox Greeting | 4-3-1   |
| Change Location to In Office          | 4-6-1   |
| Change Location to Extended Absence   | 4-6-6   |
| Change your Password                  | 4-2-1-1 |

Note: The keys entered here assumes that you've listened to or are listening to a message.

| Reply to Message | 8 |
|------------------|---|
| Save Message     | 9 |
| Delete Message   | 7 |



# Quick Reference Card (for Avaya Aria Emulation)



Avaya Messaging™ is a registered trademarks of Avaya Inc. All other company names, brand names, product names and terminologies are the property and/or trademarks of their respective companies.

© 2018-2021 Avaya Inc., All rights reserved.

# **Aries TUI Flowchart**

(Avaya Aria Emulation)